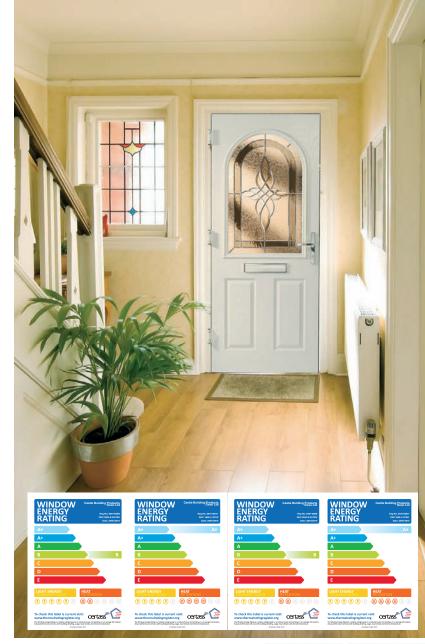

#### Insulation

The 2800 and 2500 series are designed to comply with all current Building Regulation requirements. The advanced designs provide the superb insulation that you would expect from one of the worlds leading producers of PVC-U wind**Tolve** have been tested to and have achieved, the following accreditations: BS 7412:2002 (weather performance for windows) BS EN 12567-1:2000 (thermal performance, windows and doors)