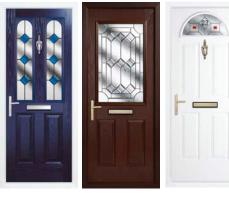

2800 DECORATIVE & 2500 CHAMFERED SERIES WINDOWS, DOORS AND CONSERVATORIES

deceuninck

We are a local company with a big reputation who provide quality products at the right price, and a unique service to match. With products that are

#### Security

The 2800 and 2500 series window and door systems are fully compatible with all standard security hardware and also have several elements incorporated into their unique design to further enhance security.

#### Insulation

The 2800 and 2500 series are designed to comply with all current Building Regulation requirements. The advanced designs provide the superb insulation that you would expect from one of the worlds leading producers of PVC-U wind**Tolve** have been tested to and have achieved, the following accreditations: BS 7412:2002 (weather performance for windows) BS EN 12567-1:2000 (thermal performance, windows and doors)