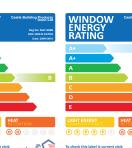

#### Insulation

The 2800 and 2500 series are designed to comply with all current Building Regulation requirements. The advanced designs provide the superb insulation that you would expect from one of the worlds leading producers of PVC-U wind**Tolve** have been tested to and have achieved, the following accreditations: BS 7412:2002 (weather performance for windows) BS EN 12567-1:2000 (thermal performance, windows and doors)