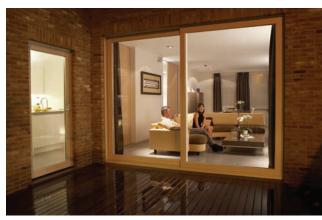

#### Insulation

The 2800 and 2500 series are designed to comply with all current Building Regulation requirements. The advanced designs provide the superb insulation that you would expect from one of the worlds leading producers of PVC-U wind**Tolve** have been tested to and have achieved, the following accreditations: BS 7412:2002 (weather performance for windows) BS EN 12567-1:2000 (thermal performance, windows and doors)