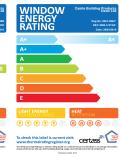

#### Insulation

The 2800 and 2500 series are designed to comply with all current Building Regulation requirements. The advanced designs provide the superb insulation that you would expect from one of the worlds leading producers of PVC-U wind**Tolve** have been tested to and have achieved, the following accreditations: BS 7412:2002 (weather performance for windows) BS EN 12567-1:2000 (thermal performance, windows and doors)